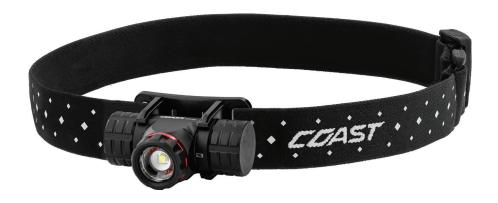

## PRODUCT DATA SHEET

XPH RECHARGABLE PROFESSIONAL SERIES HEADLAMP COAXPH25R - 809495

## PRODUCT DETAILS

Work hands-free with the lightest-weight model in the XPH

Clip and Twist bracket for directional lighting or detach to use as a full-featured handheld flashlight with a magnetic tail cap and built-in power indicator.

For versatility on the job, this Rechargeable Dual Power headlamp runs on a COAST ZITHION-X™ rechargeable battery or disposable alkaline batteries (purchased separately)—creating a go-anywhere lighting solution.